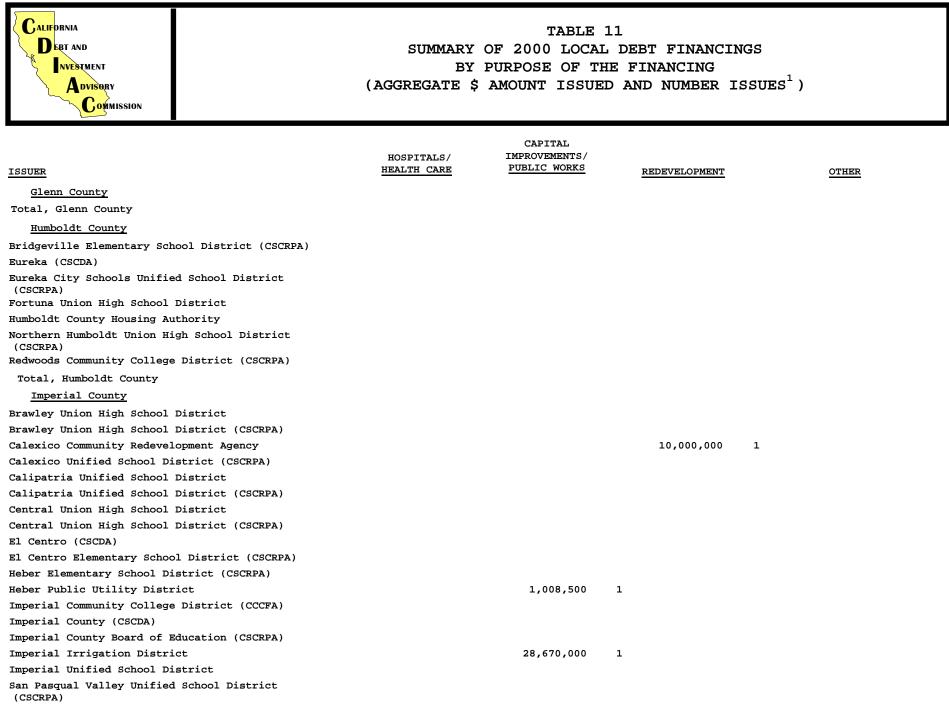

- *Type of Issuer by Purposes of Financings.* This table show major categories reported by total dollar volume for interim financing, education, housing, commercial and industrial development, hospitals and health care, capital improvements and public works (the majority of this category shows the use for infrastructure), redevelopment and other purposes.
- The Taxable Table and Refunding Table. The next two tables list individual debt issues that are state or federally taxable and those that have been sold to refund part or all of a prior debt issue.
  - Taxable Table. This table lists each bond issue that has been identified as either federally or state taxable. The issues are sorted by state, local agencies with the county of the jurisdiction and the name of the agency, and student loan corporation. The type and purpose of each issue is identified, as well as its taxable status.
  - Refunding Table. This table lists only the state and local agency issues where some portion of the principal amount is devoted to the repayment of prior debt. In some cases, the total amount is refunded; in others, the issue also contains new money debt.

notes, general obligation bonds, various types of revenue bonds, tax allocation bonds, certificates of participation and other types of debt.

- Local Agency Issuer by Purpose of Debt. Data in this table profiles the purposes for which agencies issue debt. These categories include interim financing, education, housing, commercial and industrial development, hospitals and health care and redevelopment. The table also summarizes capital improvements and public works issuances that are for infrastructure projects.
- Local Agency Funding for Capital Improvements and Public Works. This table refines the capital improvements and public works category presented in the prior table. Information in this table contains the totals for local agency issuance for airports, prisons, water or wastewater, or transportation-related projects, etc.
- Local Agency Land-Based. This table reflects an ongoing interest in the use of special assessment and Mello-Roos Community Facilities Districts bonds. These methods of financing have been used extensively in California and have provided two avenues for local agencies to use to build needed local infrastructure and educational facilities. The data in this table are selected from the local issuance information and show the total dollar amount sold, the amount refunded (if any), and the type and purpose for which the debt was issued.