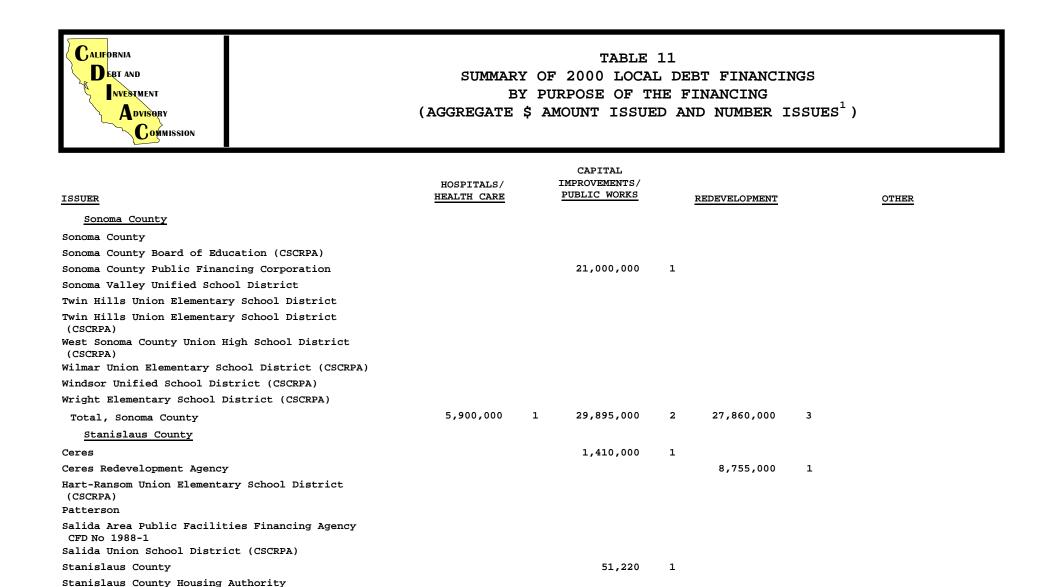

- *Type of Issuer by Purposes of Financings.* This table show major categories reported by total dollar volume for interim financing, education, housing, commercial and industrial development, hospitals and health care, capital improvements and public works (the majority of this category shows the use for infrastructure), redevelopment and other purposes.
- The Taxable Table and Refunding Table. The next two tables list individual debt issues that are state or federally taxable and those that have been sold to refund part or all of a prior debt issue.
  - Taxable Table. This table lists each bond issue that has been identified as either federally or state taxable. The issues are sorted by state, local agencies with the county of the jurisdiction and the name of the agency, and student loan corporation. The type and purpose of each issue is identified, as well as its taxable status.
  - Refunding Table. This table lists only the state and local agency issues where some portion of the principal amount is devoted to the repayment of prior debt. In some cases, the total amount is refunded; in others, the issue also contains new money debt.

#### Local Agency Summary Tables

The next five tables contain the summaries for local agencies. Each table is organized by county and then jurisdiction within the county. Local agencies whose boundaries span several counties, i.e., statewide financing authorities, joint union school districts, etc., are placed at the end of each section under *Multiple Counties*.

notes, general obligation bonds, various types of revenue bonds, tax allocation bonds, certificates of participation and other types of debt.

- Local Agency Issuer by Purpose of Debt. Data in this table profiles the purposes for which agencies issue debt. These categories include interim financing, education, housing, commercial and industrial development, hospitals and health care and redevelopment. The table also summarizes capital improvements and public works issuances that are for infrastructure projects.
- Local Agency Funding for Capital Improvements and Public Works. This table refines the capital improvements and public works category presented in the prior table. Information in this table contains the totals for local agency issuance for airports, prisons, water or wastewater, or transportation-related projects, etc.
- Local Agency Land-Based. This table reflects an ongoing interest in the use of special assessment and Mello-Roos Community Facilities Districts bonds. These methods of financing have been used extensively in California and have provided two avenues for local agencies to use to build needed local infrastructure and educational facilities. The data in this table are selected from the local issuance information and show the total dollar amount sold, the amount refunded (if any), and the type and purpose for which the debt was issued.