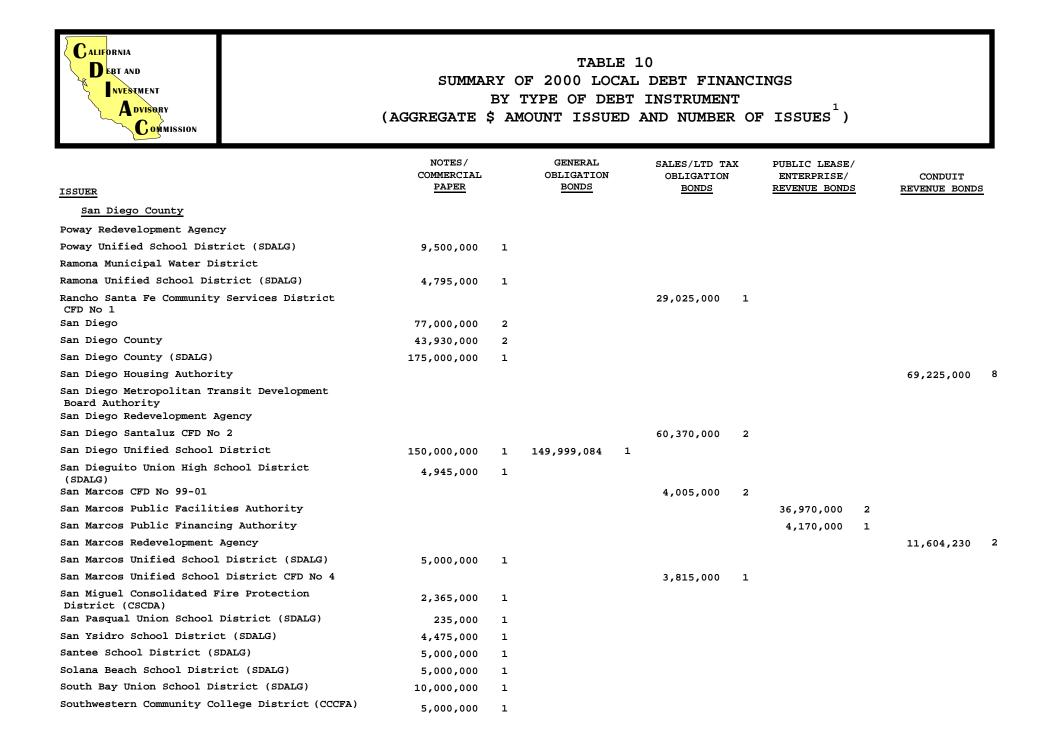

#### **Overview Tables**

Debt information by all the types of agencies is included in the three overview tables. They are:

- *Type of Issuer.* This table shows the total dollar volume and number of issues sold by agencies in California that issue debt. It includes both long-term and short-term debt and compares the percentage of each type of agencies' debt to the total amount of debt issued for the year.
- *Type of Issuer by Types of Debt.* This table aggregates agencies' debt by the type of instrument used to sell the debt. It shows the total volume for notes, general obligation bonds, various categories of revenue bonds, tax allocation bonds, and certificates of participation.