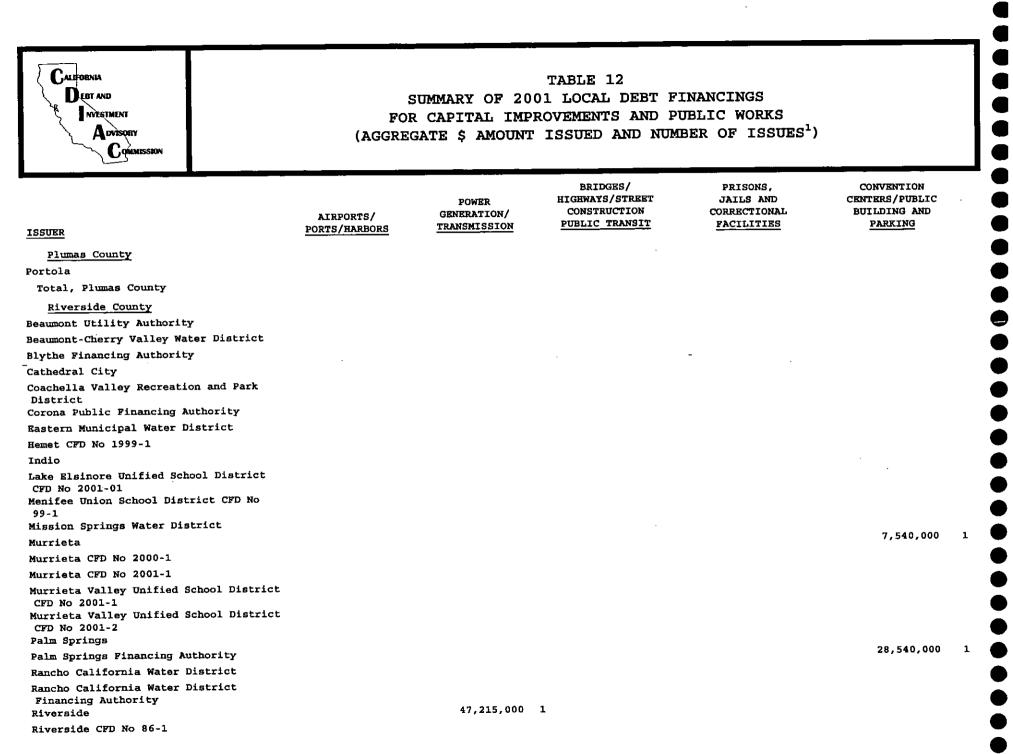

The first three tables contain debt information on all issues sold by local agencies. Selected information from the local debt data is excerpted for two tables—the *Mello-Roos Table* and the *Capital Improvements and Public Works Table*.

notes, general obligation bonds, various types of revenue bonds, tax allocation bonds, certificates of participation and other types of debt.

- Local Agency Issuer by Purpose of Debt. Data in this table profiles the purposes for which agencies issue debt. These categories include interim financing, education, housing, commercial and industrial development, hospitals and health care and redevelopment. The table also summarizes capital improvements and public works issuances that are for infrastructure projects.
- Local Agency Funding for Capital Improvements and Public Works. This table refines the capital improvements and public works category presented in the prior table. Information in this table contains the totals for local agency issuance for airports, prisons, water or wastewater, or transportation-related projects, etc.
- Local Agency Land-Based. This table reflects an ongoing interest in the use of special assessment and Mello-Roos Community Facilities Districts bonds. These methods of financing have been used extensively in California and have provided two avenues for local agencies to use to build needed local infrastructure and educational facilities. The data in this table are selected from the local issuance information and show the total dollar amount sold, the amount refunded (if any), and the type and purpose for which the debt was issued.