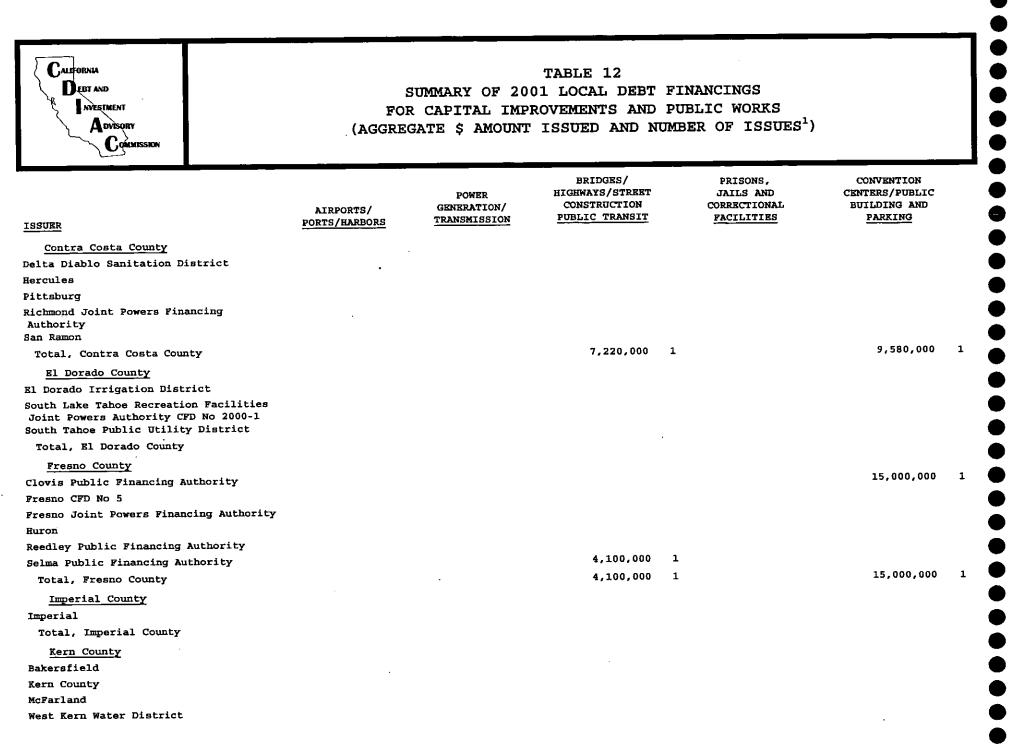

The first three tables contain debt information on all issues sold by local agencies. Selected information from the local debt data is excerpted for two tables—the *Mello-Roos Table* and the *Capital Improvements and Public Works Table*.

notes, general obligation bonds, various types of revenue bonds, tax allocation bonds, certificates of participation and other types of debt.

- Local Agency Issuer by Purpose of Debt. Data in this table profiles the purposes for which agencies issue debt. These categories include interim financing, education, housing, commercial and industrial development, hospitals and health care and redevelopment. The table also summarizes capital improvements and public works issuances that are for infrastructure projects.
- Local Agency Funding for Capital Improvements and Public Works. This table refines the capital improvements and public works category presented in the prior table. Information in this table contains the totals for local agency issuance for airports, prisons, water or wastewater, or transportation-related projects, etc.
- Local Agency Land-Based. This table reflects an ongoing interest in the use of special assessment and Mello-Roos Community Facilities Districts bonds. These methods of financing have been used extensively in California and have provided two avenues for local agencies to use to build needed local infrastructure and educational facilities. The data in this table are selected from the local issuance information and show the total dollar amount sold, the amount refunded (if any), and the type and purpose for which the debt was issued.