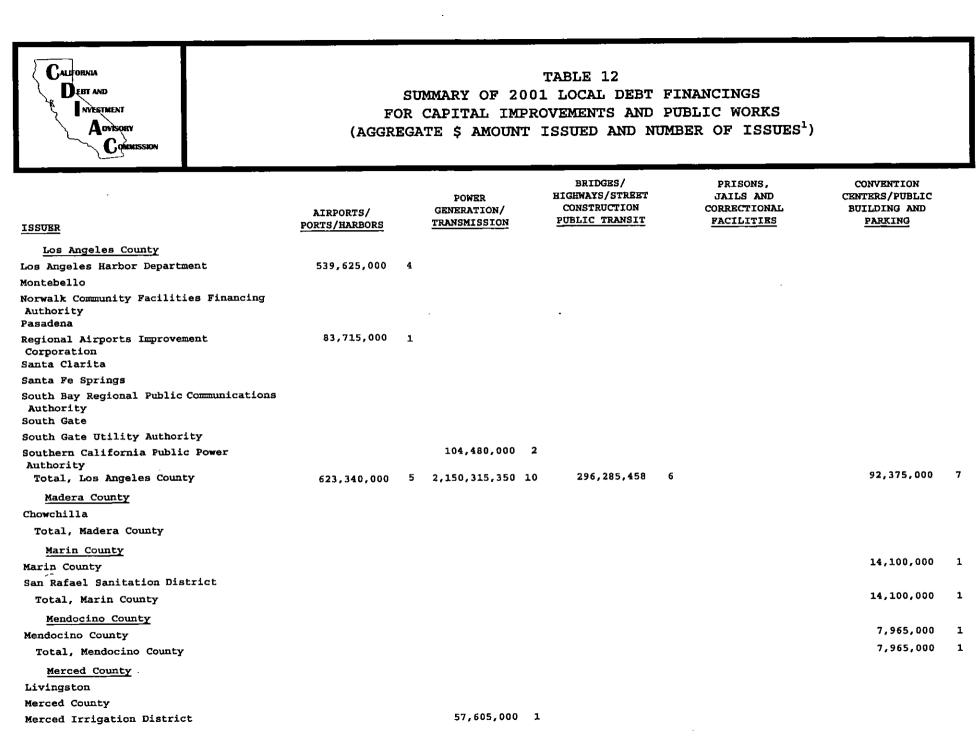

The first three tables contain debt information on all issues sold by local agencies. Selected information from the local debt data is excerpted for two tables—the *Mello-Roos Table* and the *Capital Improvements and Public Works Table*.

notes, general obligation bonds, various types of revenue bonds, tax allocation bonds, certificates of participation and other types of debt.

- Local Agency Issuer by Purpose of Debt. Data in this table profiles the purposes for which agencies issue debt. These categories include interim financing, education, housing, commercial and industrial development, hospitals and health care and redevelopment. The table also summarizes capital improvements and public works issuances that are for infrastructure projects.
- Local Agency Funding for Capital Improvements and Public Works. This table refines the capital improvements and public works category presented in the prior table. Information in this table contains the totals for local agency issuance for airports, prisons, water or wastewater, or transportation-related projects, etc.
- Local Agency Land-Based. This table reflects an ongoing interest in the use of special assessment and Mello-Roos Community Facilities Districts bonds. These methods of financing have been used extensively in California and have provided two avenues for local agencies to use to build needed local infrastructure and educational facilities. The data in this table are selected from the local issuance information and show the total dollar amount sold, the amount refunded (if any), and the type and purpose for which the debt was issued.