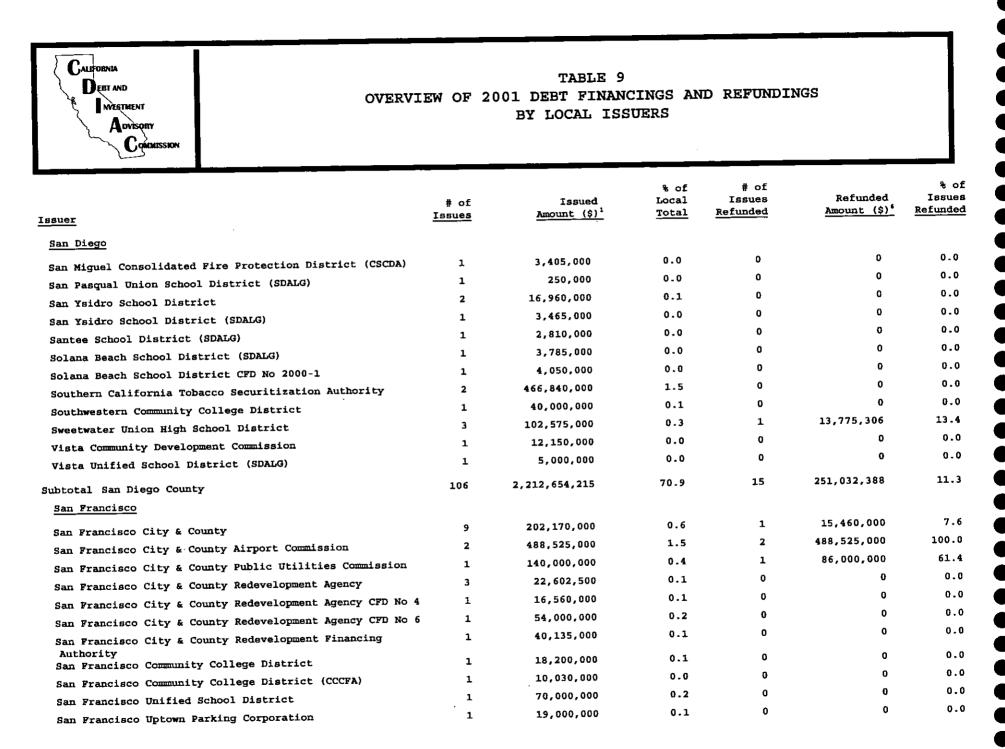

- Local Agency Overview of Debt. This table contains the aggregate dollar amount and number of issues for all local agencies issuing debt in 2001. The table presents the agency totals, the percentage of the total dollar volume of local debt, the amount refunded and the percent of each agency's debt that is refunded.
- Local Agency Issuer by Type of Debt. This table lists each agency and the make-up of their debt issuance by type of debt instrument for the year. The debt is categorized by