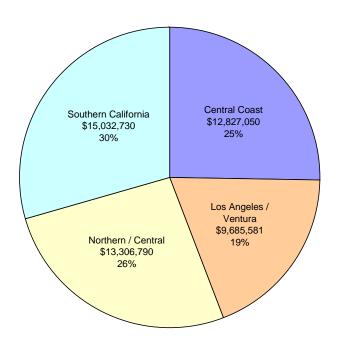

| Central Coast       | \$12,827,050 |
|---------------------|--------------|
| Los Angeles/Ventura | \$9,685,581  |
| Northern/Central    | \$13,306,790 |
| Southern California | \$15,032,730 |
|                     | \$50,852,151 |