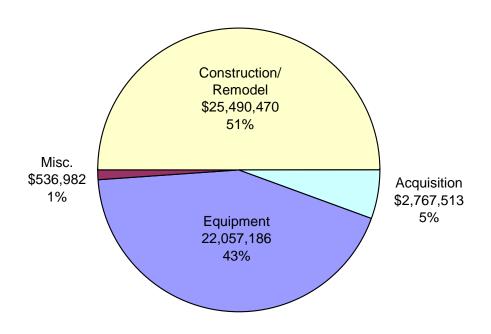

# **TYPES OF GRANT PROJECTS FUNDED:**

The breakdown of the projects types funded by is as follows:

| Construction of new facilities and        |              |
|-------------------------------------------|--------------|
| Renovation/remodel of existing facilities | \$25,490,470 |
| Equipment and furnishing purchases        | 22,057,186   |
| Acquisition of a new/existing facilities  | 2,767,513    |
| Other (or Miscellaneous)                  | 536,982      |
|                                           | \$50,852,151 |