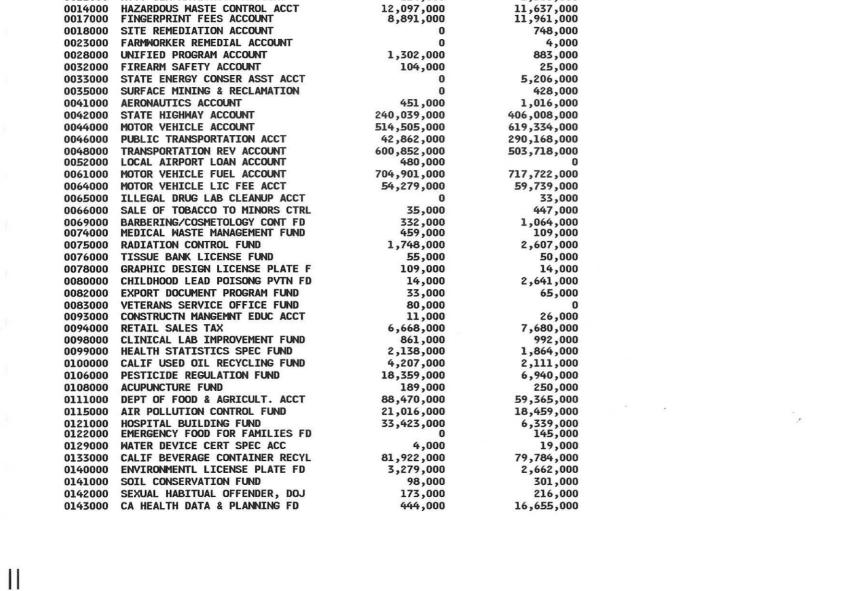

#### Attachment 1 Request and Authorization for Transfers of Money Government Code section 16310

| Fund Description                                                                  | Amount           |
|-----------------------------------------------------------------------------------|------------------|
| Retail Sales Tax                                                                  | 2,062,108,000.00 |
| Federal Trust Fund                                                                | 1,095,375,000.00 |
| Local Revenue Fund 2011                                                           | 567,418,000.00   |
| Hospital Quality Assurance Revolving Fund                                         | 447,671,000.00   |
| Motor Vehicle Account, State Transportation Fund                                  | 404,528,000.00   |
| Greenhouse Gas Reduction Fund                                                     | 344,939,000.00   |
| Road Maintenance and Rehabilitation Account, State Transportation Fund            | 322,391,000.00   |
| Sales Tax Account, Local Revenue Fund                                             | 286,854,000.00   |
| Trial Court Trust Fund                                                            | 136,331,000.00   |
| California Beverage Container Recycling Fund                                      | 134,396,000.00   |
| Vehicle License Fee Account, Local Revenue Fund                                   | 92,316,000.00    |
| Long-Term Care Quality Assurance Fund                                             | 74,997,000.00    |
| Gas Consumption Surcharge Fund                                                    | 64,409,000.00    |
| Motor Vehicle License Fee Account, Transportation Tax Fund                        | 56,335,000.00    |
| Litigation Deposit Fund                                                           | 54,630,000.00    |
| AIDS Drug Assistance Program Rebate Fund                                          | 40,310,000.00    |
| Universal Lifeline Telephone Service Trust Administrative Committee Fund          | 36,497,000.00    |
| Underground Storage Tank Cleanup Fund                                             | 35,205,000.00    |
| Trade Corridor Enhancement Account, State Transportation Fund                     | 34,781,000.00    |
| Workers' Compensation Administration Revolving Fund                               | 34,314,000.00    |
| Insurance Fund                                                                    | 28,680,000.00    |
| Air Pollution Control Fund                                                        | 25,682,000.00    |
| State Parks and Recreation Fund                                                   | 23,301,000.00    |
| California Health and Human Services Automation Fund                              | 21,587,000.00    |
| Consolidated Work Program Fund                                                    | 20,556,000.00    |
| Employment Development Department Contingent Fund                                 | 20,524,000.00    |
| Mental Health Facilities Fund, State Hospital Account                             |                  |
|                                                                                   | 16,241,000.00    |
| DPH Licensing & Cert Program Fund                                                 | 16,185,000.00    |
| Special Deposit Fund Public Hospital Investment, Improvement, and Incentive Fund  | 15,784,000.00    |
| •                                                                                 | 15,171,000.00    |
| Waste Discharge Permit Fund                                                       | 14,789,000.00    |
| Alternative and Renewable Fuel and Vehicle Technology Fund                        | 13,753,000.00    |
| Vehicle Inspection and Repair Fund                                                | 12,880,000.00    |
| Genetic Disease Testing Fund                                                      | 12,796,000.00    |
| State Court Facilities Construction Fund                                          | 10,883,000.00    |
| Oil, Gas, and Geothermal Administrative Fund                                      | 10,483,000.00    |
| Court Facilities Trust Fund                                                       | 10,369,000.00    |
| Department of Pesticide Regulation Fund                                           | 10,119,000.00    |
| Occupational Safety and Health Fund                                               | 9,742,000.00     |
| Electronic Waste Recovery and Recycling Account                                   | 9,718,000.00     |
| Public School Planning, Design, and Construction Review Revolving Fund            | 9,487,000.00     |
| Off-Highway Vehicle Trust Fund                                                    | 8,764,000.00     |
| Enhancing Law Enforcement Activities Subaccount, Law Enforcement Services Account | 8,750,000.00     |
| Managed Care Fund                                                                 | 8,455,000.00     |
| Labor Enforcement and Compliance Fund                                             | 8,316,000.00     |
| California Teleconnect Fund Administrative Committee Fund                         | 7,707,000.00     |
| California High-Cost Fund-B Administrative Committee Fund                         | 7,464,000.00     |
| Restitution Fund                                                                  | 7,346,000.00     |
| Energy Resources Surcharge Fund                                                   | 7,156,000.00     |