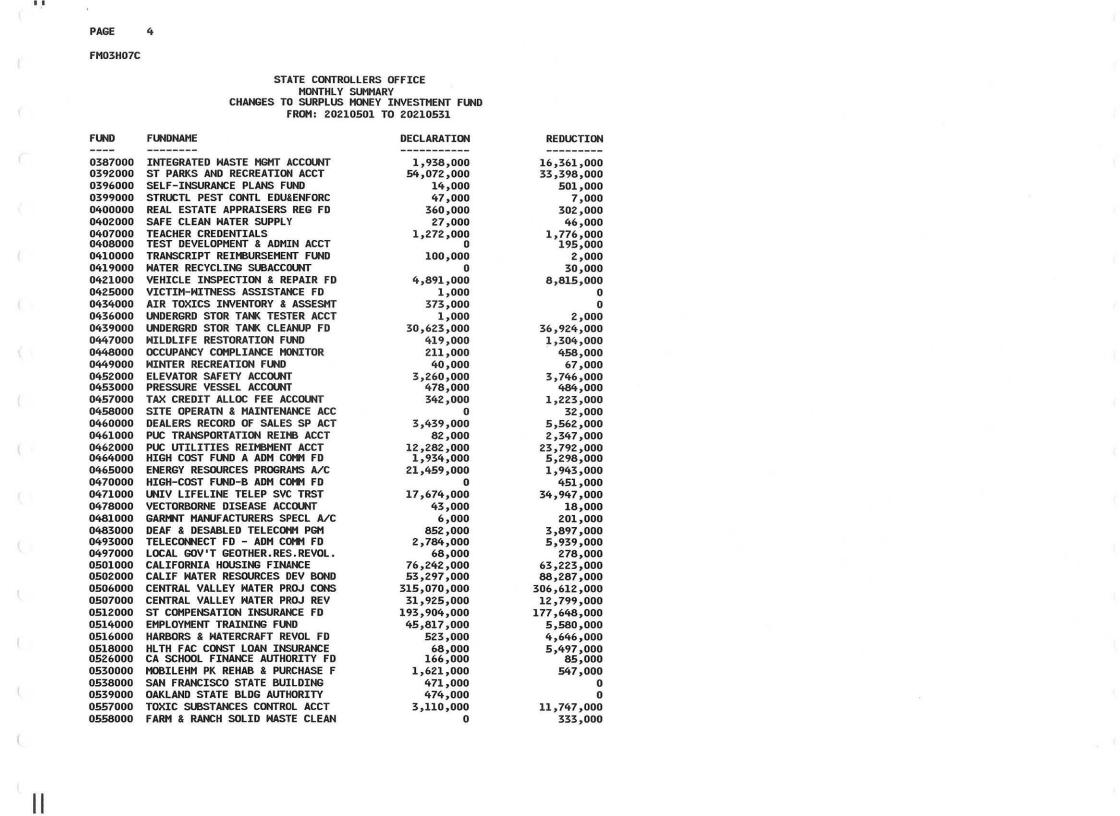

#### Attachment 1 Request and Authorization for Transfers of Money Government Code section 16310

| Fund Description                                                                  | Amount           |
|-----------------------------------------------------------------------------------|------------------|
| Retail Sales Tax                                                                  | 2,062,108,000.00 |
| Federal Trust Fund                                                                | 1,095,375,000.00 |
| Local Revenue Fund 2011                                                           | 567,418,000.00   |
| Hospital Quality Assurance Revolving Fund                                         | 447,671,000.00   |
| Motor Vehicle Account, State Transportation Fund                                  | 404,528,000.00   |
| Greenhouse Gas Reduction Fund                                                     | 344,939,000.00   |
| Road Maintenance and Rehabilitation Account, State Transportation Fund            | 322,391,000.00   |
| Sales Tax Account, Local Revenue Fund                                             | 286,854,000.00   |
| Trial Court Trust Fund                                                            | 136,331,000.00   |
| California Beverage Container Recycling Fund                                      | 134,396,000.00   |
| Vehicle License Fee Account, Local Revenue Fund                                   | 92,316,000.00    |
| Long-Term Care Quality Assurance Fund                                             | 74,997,000.00    |
| Gas Consumption Surcharge Fund                                                    | 64,409,000.00    |
| Motor Vehicle License Fee Account, Transportation Tax Fund                        | 56,335,000.00    |
| Litigation Deposit Fund                                                           | 54,630,000.00    |
| AIDS Drug Assistance Program Rebate Fund                                          | 40,310,000.00    |
| Universal Lifeline Telephone Service Trust Administrative Committee Fund          | 36,497,000.00    |
| Underground Storage Tank Cleanup Fund                                             | 35,205,000.00    |
| Trade Corridor Enhancement Account, State Transportation Fund                     | 34,781,000.00    |
| Workers' Compensation Administration Revolving Fund                               | 34,314,000.00    |
| Insurance Fund                                                                    | 28,680,000.00    |
| Air Pollution Control Fund                                                        | 25,682,000.00    |
| State Parks and Recreation Fund                                                   | 23,301,000.00    |
| California Health and Human Services Automation Fund                              | 21,587,000.00    |
| Consolidated Work Program Fund                                                    | 20,556,000.00    |
| Employment Development Department Contingent Fund                                 | 20,524,000.00    |
| Mental Health Facilities Fund, State Hospital Account                             |                  |
|                                                                                   | 16,241,000.00    |
| DPH Licensing & Cert Program Fund                                                 | 16,185,000.00    |
| Special Deposit Fund Public Hospital Investment, Improvement, and Incentive Fund  | 15,784,000.00    |
| •                                                                                 | 15,171,000.00    |
| Waste Discharge Permit Fund                                                       | 14,789,000.00    |
| Alternative and Renewable Fuel and Vehicle Technology Fund                        | 13,753,000.00    |
| Vehicle Inspection and Repair Fund                                                | 12,880,000.00    |
| Genetic Disease Testing Fund                                                      | 12,796,000.00    |
| State Court Facilities Construction Fund                                          | 10,883,000.00    |
| Oil, Gas, and Geothermal Administrative Fund                                      | 10,483,000.00    |
| Court Facilities Trust Fund                                                       | 10,369,000.00    |
| Department of Pesticide Regulation Fund                                           | 10,119,000.00    |
| Occupational Safety and Health Fund                                               | 9,742,000.00     |
| Electronic Waste Recovery and Recycling Account                                   | 9,718,000.00     |
| Public School Planning, Design, and Construction Review Revolving Fund            | 9,487,000.00     |
| Off-Highway Vehicle Trust Fund                                                    | 8,764,000.00     |
| Enhancing Law Enforcement Activities Subaccount, Law Enforcement Services Account | 8,750,000.00     |
| Managed Care Fund                                                                 | 8,455,000.00     |
| Labor Enforcement and Compliance Fund                                             | 8,316,000.00     |
| California Teleconnect Fund Administrative Committee Fund                         | 7,707,000.00     |
| California High-Cost Fund-B Administrative Committee Fund                         | 7,464,000.00     |
| Restitution Fund                                                                  | 7,346,000.00     |
| Energy Resources Surcharge Fund                                                   | 7,156,000.00     |