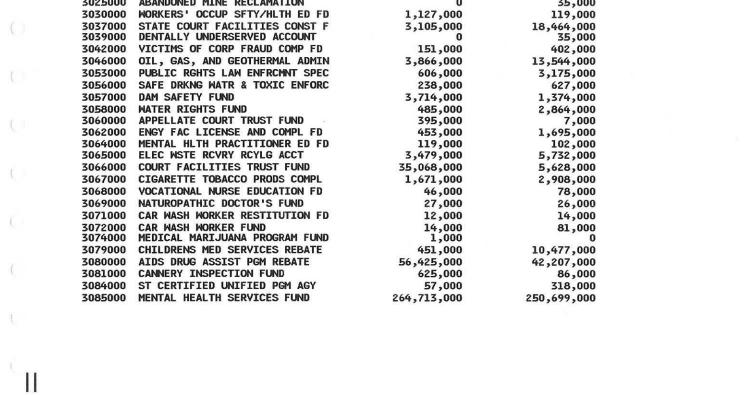

#### Attachment 1 Request and Authorization for Transfers of Money Government Code section 16310

| Fund Description                                                                  | Amount           |
|-----------------------------------------------------------------------------------|------------------|
| Retail Sales Tax                                                                  | 2,062,108,000.00 |
| Federal Trust Fund                                                                | 1,095,375,000.00 |
| Local Revenue Fund 2011                                                           | 567,418,000.00   |
| Hospital Quality Assurance Revolving Fund                                         | 447,671,000.00   |
| Motor Vehicle Account, State Transportation Fund                                  | 404,528,000.00   |
| Greenhouse Gas Reduction Fund                                                     | 344,939,000.00   |
| Road Maintenance and Rehabilitation Account, State Transportation Fund            | 322,391,000.00   |
| Sales Tax Account, Local Revenue Fund                                             | 286,854,000.00   |
| Trial Court Trust Fund                                                            | 136,331,000.00   |
| California Beverage Container Recycling Fund                                      | 134,396,000.00   |
| Vehicle License Fee Account, Local Revenue Fund                                   | 92,316,000.00    |
| Long-Term Care Quality Assurance Fund                                             | 74,997,000.00    |
| Gas Consumption Surcharge Fund                                                    | 64,409,000.00    |
| Motor Vehicle License Fee Account, Transportation Tax Fund                        | 56,335,000.00    |
| Litigation Deposit Fund                                                           | 54,630,000.00    |
| AIDS Drug Assistance Program Rebate Fund                                          | 40,310,000.00    |
| Universal Lifeline Telephone Service Trust Administrative Committee Fund          | 36,497,000.00    |
| Underground Storage Tank Cleanup Fund                                             | 35,205,000.00    |
| Trade Corridor Enhancement Account, State Transportation Fund                     | 34,781,000.00    |
| Workers' Compensation Administration Revolving Fund                               | 34,314,000.00    |
| Insurance Fund                                                                    | 28,680,000.00    |
| Air Pollution Control Fund                                                        | 25,682,000.00    |
| State Parks and Recreation Fund                                                   | 23,301,000.00    |
| California Health and Human Services Automation Fund                              | 21,587,000.00    |
| Consolidated Work Program Fund                                                    | 20,556,000.00    |
| Employment Development Department Contingent Fund                                 | 20,524,000.00    |
| Mental Health Facilities Fund, State Hospital Account                             |                  |
|                                                                                   | 16,241,000.00    |
| DPH Licensing & Cert Program Fund                                                 | 16,185,000.00    |
| Special Deposit Fund Public Hospital Investment, Improvement, and Incentive Fund  | 15,784,000.00    |
| •                                                                                 | 15,171,000.00    |
| Waste Discharge Permit Fund                                                       | 14,789,000.00    |
| Alternative and Renewable Fuel and Vehicle Technology Fund                        | 13,753,000.00    |
| Vehicle Inspection and Repair Fund                                                | 12,880,000.00    |
| Genetic Disease Testing Fund                                                      | 12,796,000.00    |
| State Court Facilities Construction Fund                                          | 10,883,000.00    |
| Oil, Gas, and Geothermal Administrative Fund                                      | 10,483,000.00    |
| Court Facilities Trust Fund                                                       | 10,369,000.00    |
| Department of Pesticide Regulation Fund                                           | 10,119,000.00    |
| Occupational Safety and Health Fund                                               | 9,742,000.00     |
| Electronic Waste Recovery and Recycling Account                                   | 9,718,000.00     |
| Public School Planning, Design, and Construction Review Revolving Fund            | 9,487,000.00     |
| Off-Highway Vehicle Trust Fund                                                    | 8,764,000.00     |
| Enhancing Law Enforcement Activities Subaccount, Law Enforcement Services Account | 8,750,000.00     |
| Managed Care Fund                                                                 | 8,455,000.00     |
| Labor Enforcement and Compliance Fund                                             | 8,316,000.00     |
| California Teleconnect Fund Administrative Committee Fund                         | 7,707,000.00     |
| California High-Cost Fund-B Administrative Committee Fund                         | 7,464,000.00     |
| Restitution Fund                                                                  | 7,346,000.00     |
| Energy Resources Surcharge Fund                                                   | 7,156,000.00     |